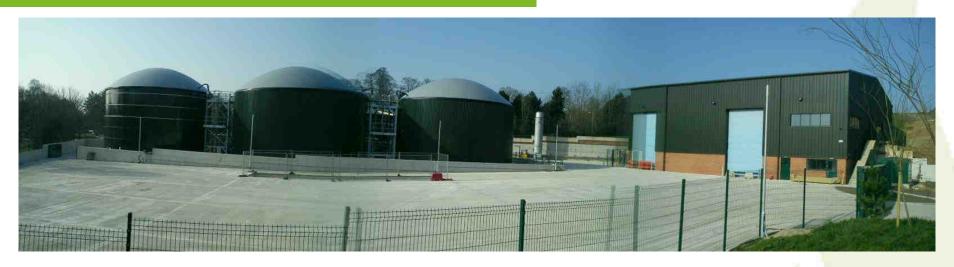

## BORE HILL FARM BIODIGESTER

- 28,000 tpa food waste
- Excellent road connections
- Operational June 2012
- High visibility:

Visitor Centre

Exemplar Design

Innovation & Excellence

Flexible Inputs

• Bespoke In House Odour Control System

## **LOCATION - RECEPTORS**

- Roads
- A36 trunk road & A350 on doorstep
- Edge of Town
- 45 neighbours 200 300m
- Roads & roundabout
- Pavement & public foot path
- Countryside
- Salisbury Plain
- AONB
- River Avon SAC