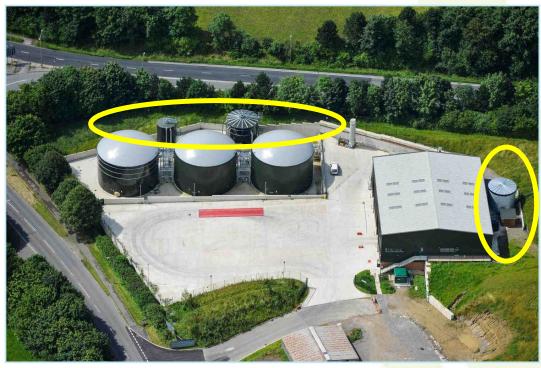

## BORE HILL FARM BIODIGESTER

- 28,000 tpa food waste
- Excellent road connections
- Operational June 2012
- High visibility:

Visitor Centre

Exemplar Design

Innovation & Excellence

Flexible Inputs

• Bespoke In House Odour Control System

## **LOCATION - RECEPTORS**

- Roads
- A36 trunk road & A350 on doorstep
- Edge of Town
- 45 neighbours 200 300m
- Roads & roundabout
- Pavement & public foot path
- Countryside
- Salisbury Plain
- AONB
- River Avon SAC