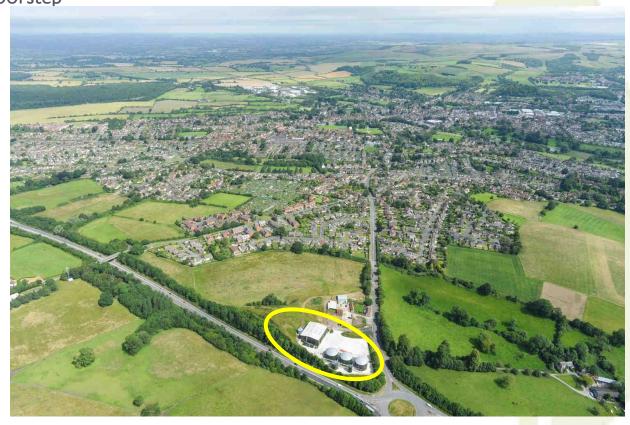

## **LOCATION - RECEPTORS**

- Roads
- A36 trunk road & A350 on doorstep
- Edge of Town
- 45 neighbours 200 300m
- Roads & roundabout
- Pavement & public foot path
- Countryside
- Salisbury Plain
- AONB
- River Avon SAC