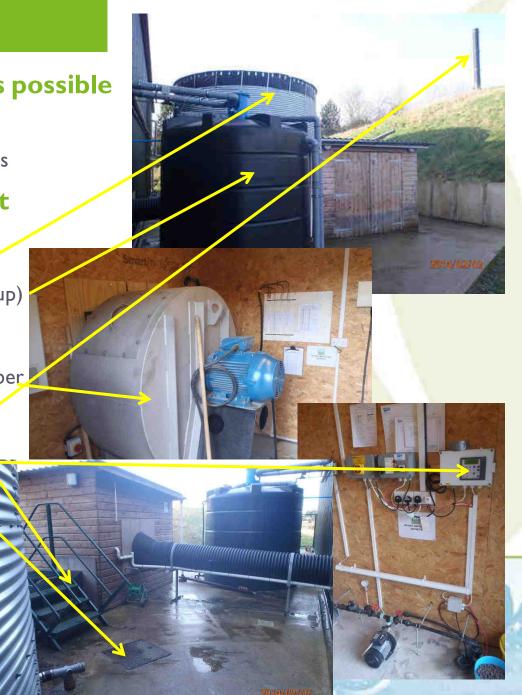

## **ODOUR TREATMENT**

Collect as close to source as possible

Reduces air handling volume

Reduces risk of leaks / fugitive emissions

■ Variable volume throughput

**■** Trickling bio-scrubber

irrigation (rain water harvesting + top up)

Clay aggregate media

Variable air flow fan draws air to scrubber

Upward air flow through scrubber

Variable flow irrigation

Closed loop dirty water processing

Emission stack