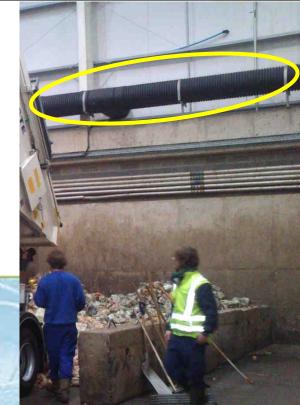

## **ODOUR TREATMENT**

Collect as close to source as possible

Reduces air handling volume

Reduces risk of leaks / fugitive emissions

■ Variable volume throughput

**■** Trickling bio-scrubber

irrigation (rain water harvesting + top up)

Clay aggregate media

Variable air flow fan draws air to scrubber

Upward air flow through scrubber

Variable flow irrigation

Closed loop dirty water processing

Emission stack