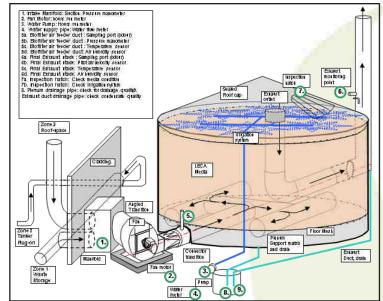

## **ODOUR TREATMENT**

Collect as close to source as possible

Reduces air handling volume

Reduces risk of leaks / fugitive emissions

■ Variable volume throughput

**■** Trickling bio-scrubber

irrigation (rain water harvesting + top up)

Clay aggregate media

Variable air flow fan draws air to scrubber

Upward air flow through scrubber

Variable flow irrigation

Closed loop dirty water processing

Emission stack