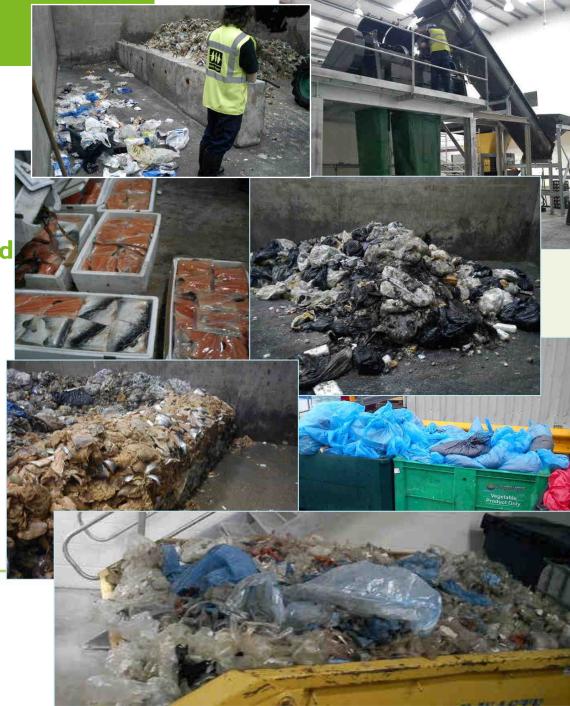

## **FOOD WASTE TYPES**

- C & I Waste
- Liquids
- Loose Primary Packaged
- Palletised Secondary & Tertiary Packaged
- Containerised: Dolavs,IBCs, Barrels