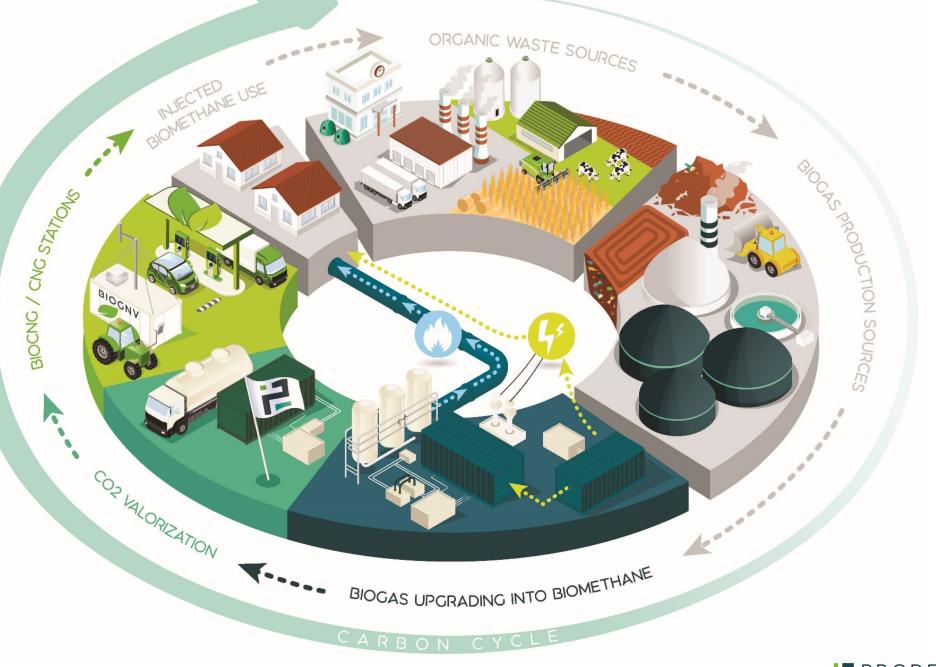

### Our **SOLUTIONS**

Anaerobic Digestion

(H<sub>2</sub>0, H<sub>2</sub>S, and VOC removal)

Pretreatment

**VALOGAZ** 

**VALOPACK** 

**AGRIGNV** 

V'COOL

BioNGV Distribution

**CN'GREEN** 

Upgrading into Biomethane

**VALOPUR** 

**BOOSTER RNG** 

Injection into the gas grid

**ELECTRICAL SELF CONSUMPTION** 

**Self-consumption** 

Electrical

### A 2G Energy Partnership to support the resilience of territories

To increase the economic activity servicing face to the fluctuating energy prices, this partnership aims to sustain biogas upgrading systems while reducing the carbon footprint of biomethane. Producing virtuously the renewable energy of tomorrow.

High added value within biomethane production units thanks to:

- Green energy production
- Economic activity servicing
- Safety production during the entire lifetime of the unit