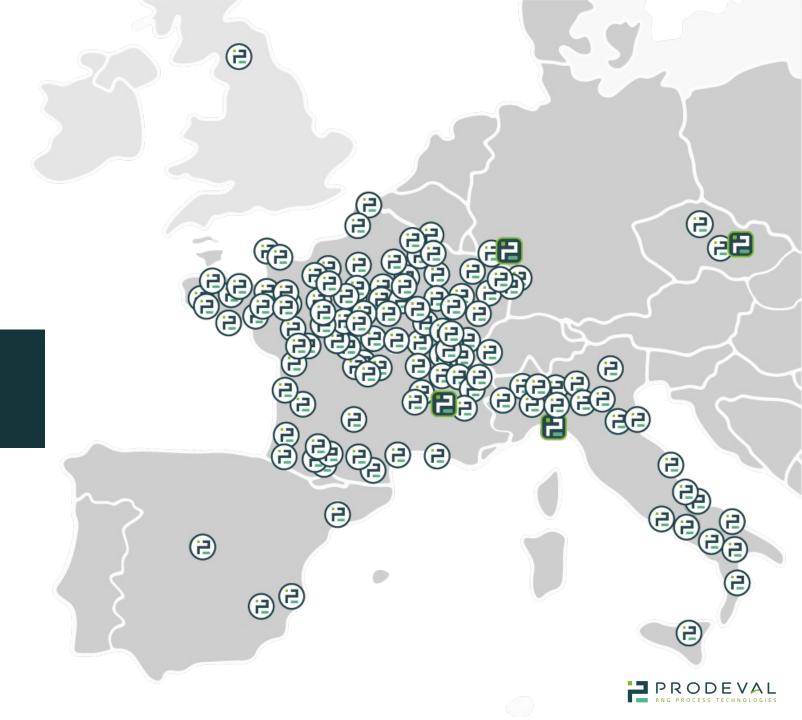

### ■ PRODEVAL Subsidiaries in Italy, Canada, Czech Republic, USA 320 employees **.300** plants in 2022 45% of upgrading market share in 17% France of upgrading market share worldwide

A quality customer service Reactivity, flexibility and quality of diagnoses 115 customers in over 15 countries

French company strongly supported by SUEZ

Reduction of greenhouse gases

Development of a local energy production

# 17% of Biogas upgrading market share worldwide

High international growth

Mid-sized company in a few years

5 subsidiaries worldwide

Delivery capacity of 125 units per year